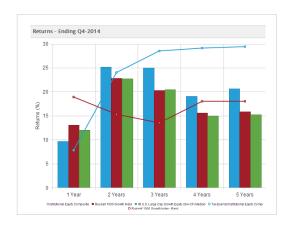

## **Swift Comparisons**

InvestWorks enables robust product comparisons. Get fresh, and sometimes surprising, insights from a fully-stocked arsenal of comparative tools. Clearly grasp important differences among investment options with customized searches, charts, and reports. Critically evaluate numerous risk factors and discover hidden gems.

InvestWorks provides the tools you need to arrive at the bottom line with unrivaled clarity, accuracy, and precision.