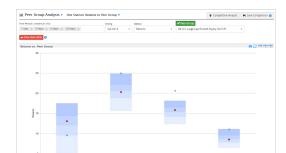

## **Brisk Analysis**

A vigorous analytical engine is at the heart of InvestWorks. Isolate investment products. Analyze their performance. Compare them with market benchmarks and with each other. Evaluate them against carefully -crafted peer groups. Track their stylistic integrity. Deconstruct them to expose their composition, asset-class sensitivities, and style drift.

InvestWorks gives you the complete lowdown on investments with exhaustive data, and robust analytics.