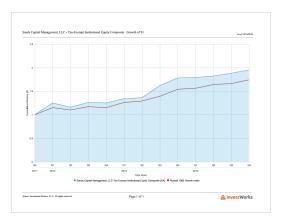

## **Elegant Presentations**

InvestWorks features a wide array of intelligently structured charts and tables. Print, copy, or export any of them at the click of a button. Customize any chart with a dynamic charting engine that's built right in to the profile of every investment. Want to change the comparison from a peer group median to a benchmark? Just click a button and it's done.

InvestWorks delivers high-impact presentation tools that help you communicate complex information at a glance.

Experience the power of InvestWorks. Request a Demonstration.

**L** +1 (800) 581-7378 | **□** investworks@invmetrics.com